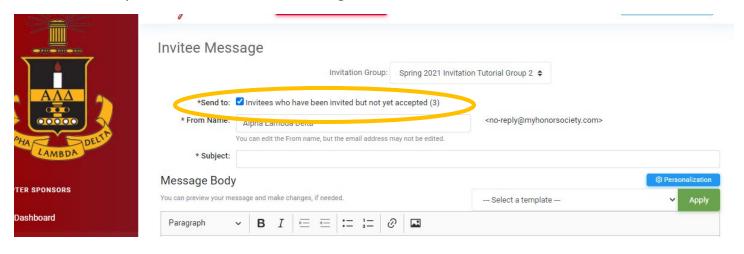

## STEP 2: SELECT YOUR RECIPIENTS

If you are sending an invitee message (to not-yet members), be sure to check the box under Send To: "Invitees who have been invited but not yet accepted." The number of these students will be indicated. Please note, if invitees have added themselves to the "Do Not Email" list, they will not be sent this message.