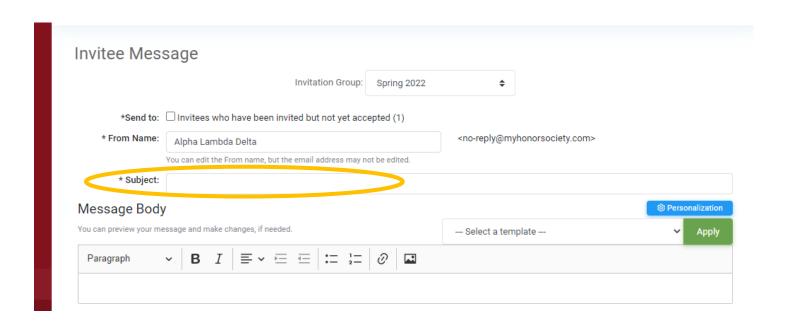

## STEP 2: SELECT YOUR RECIPIENTS

If you are sending an invitee message (to not-yet members), be sure to check the box under Send To: "Invitees who have been invited but not yet accepted." The number of these students will be indicated. Please note, if invitees have added themselves to the "Do Not Email" list, they will not be sent this message.

# **STEP 3: CHANGE THE "FROM NAME" AND "REPLY TO" FIELD.** These are customizable up to 40 characters.

An Alpha Lambda Delta Tutorial

## **STEP 4: ENTER YOUR SUBJECT**

STEP 5: SELECT YOUR TEMPLATE AND CLICK "APPLY"

An Alpha Lambda Delta Tutorial