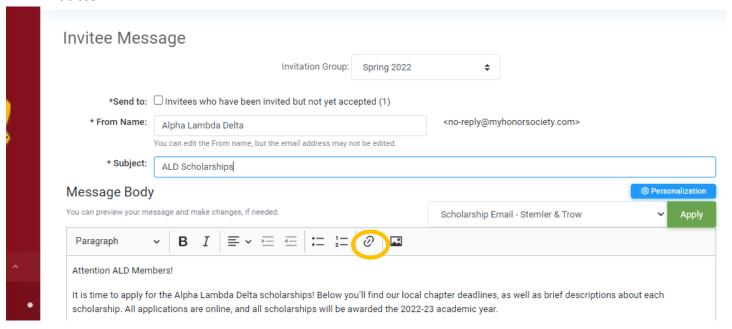

## **STEP 4: ENTER YOUR SUBJECT**

STEP 5: SELECT YOUR TEMPLATE AND CLICK "APPLY"

An Alpha Lambda Delta Tutorial

#### **Template Options:**

- Invitation Letter #2
- Fall Invitation Letter
- New Sample Template
- Sample Message Template
- Invitation Letter
- Welcome Letter
- Sample Message
- Reminder Common Misconceptions
- Reminder is ALD Legit?
- New Chapter Invitation Letter
- Reminder Last Chance
- Reminder what do I get for my membership fee?
- Honor Society Scam
- Scholarship Email Trow & Stemler
- ALD Leads Certified
- PES Reminder Is PESALD legit?
- PES Reminder Last Chance
- ALD Promo Video
- New Chapter Invitation Letter
- ALD Promo Video
- Last Day Reminder

## STEP 6: CUSTOMIZE YOUR MESSAGE