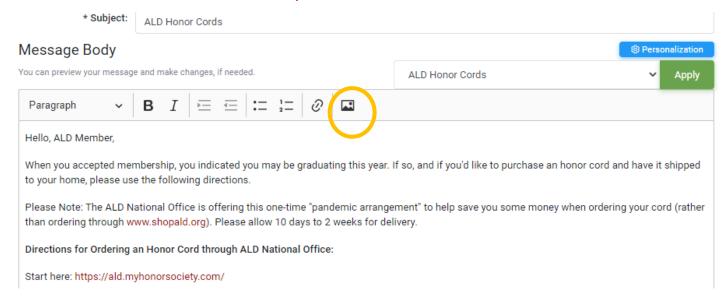

## **Insert an Image:**

Click in the body of the email where you'd like to insert the picture. Click on the "Image" button.

An Alpha Lambda Delta Tutorial

Find the file/picture to insert; you may have to "Upload" the file first.

Once uploaded, double-click the file name. The image will appear in the "preview." Click "OK."

An Alpha Lambda Delta Tutorial