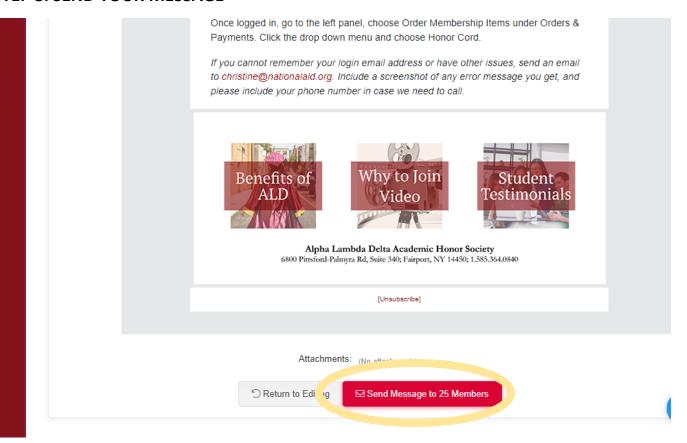

ations. The link will be inserted just after your invitation text entered here.

Cancel

 $\times$ 

An Alpha Lambda Delta Tutorial

## **Hyperlink:**

If you'd like to add a hyperlink, **highlight the text you'd like to hyperlink.** Then select the "Link" button.



Enter in your URL and check the green box.



## **Insert an Image:**

Click in the body of the email where you'd like to insert the picture. Click on the "Image" button.

An Alpha Lambda Delta Tutorial



Find the file/picture to insert; you may have to "Upload" the file first.



Once uploaded, double-click the file name. The image will appear in the "preview." Click "OK."

An Alpha Lambda Delta Tutorial

## STEP 7: ONCE COMPLETE, CLICK "PREVIEW MESSAGE"



An Alpha Lambda Delta Tutorial

#### **STEP 8: SEND YOUR MESSAGE**