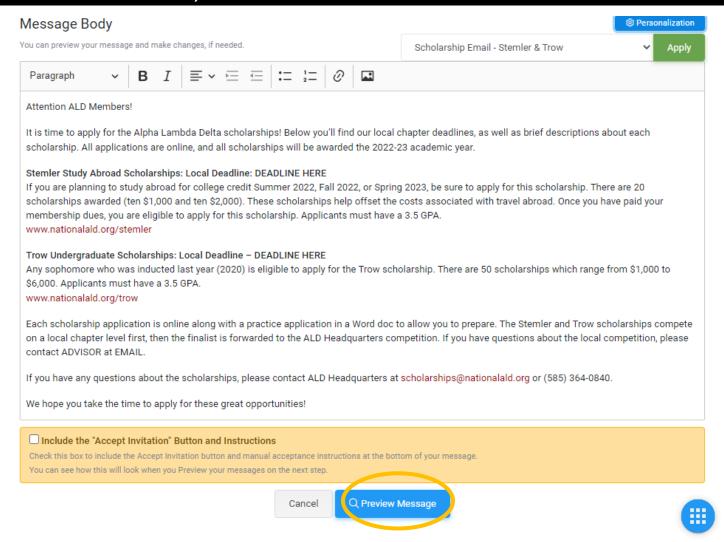

## STEP 7: ONCE COMPLETE, CLICK "PREVIEW MESSAGE"

An Alpha Lambda Delta Tutorial