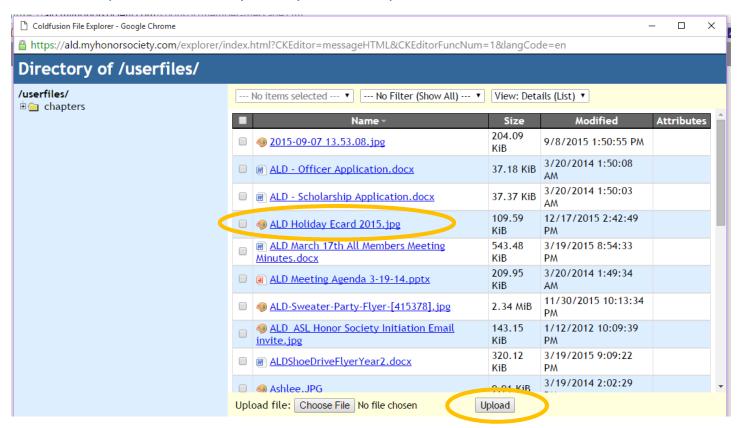

## **Insert an Image:**

Click in the body of the email where you'd like to insert the picture. Click on the "Image" button.

An Alpha Lambda Delta Tutorial

Find the file/picture to insert; you may have to "Upload" the file first.

Once uploaded, double-click the file name. The image will appear in the "preview." Click "OK."

An Alpha Lambda Delta Tutorial