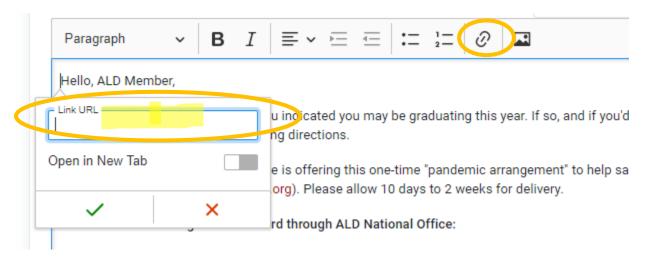

## **Hyperlink:**

If you'd like to add a hyperlink, **highlight the text you'd like to hyperlink.** Then select the "Link" button.

Enter in your URL and check the green box.