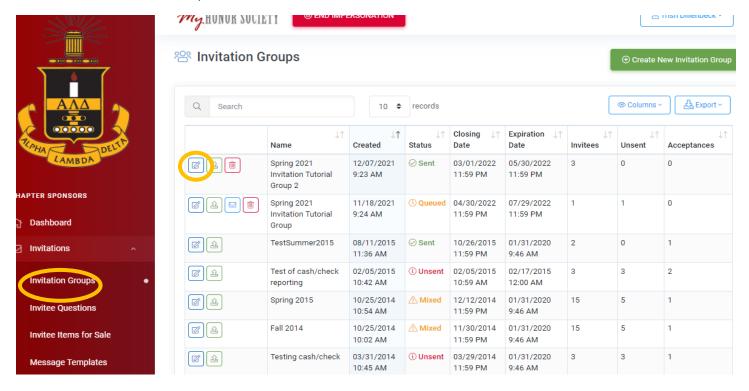

#### STEP 1: SIGN INTO MHS. USE THE DROP DOWN MENU FOR INVITATIONS.

■ **TO MESSAGE INVITEES**, SELECT "INVITATION" then "INVITATION GROUPS" ON THE LEFT NAVIGATION BAR, CLICK THE PENCIL TO EDIT YOUR DESIRED INVITATION GROUP.

 SELECT THE "INVITEES" TAB, THEN OPTIONS BUTTON AND CLICK "SEND MESSAGE TO INVITEES."

An Alpha Lambda Delta Tutorial