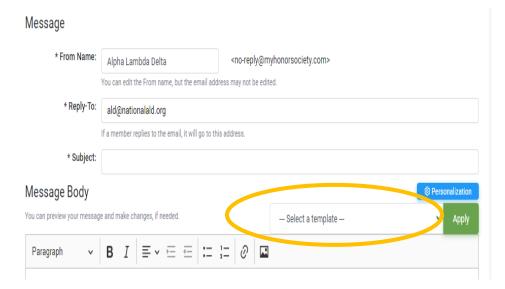

An Alpha Lambda Delta Tutorial

| Message                                                                    |                                                                                          |                                                             |  |
|----------------------------------------------------------------------------|------------------------------------------------------------------------------------------|-------------------------------------------------------------|--|
| * From Name:                                                               | Alpha Lambda Delta                                                                       | <no-reply@myhonorsociety.com></no-reply@myhonorsociety.com> |  |
| You can edit the From name, but the email address may not be edited.       |                                                                                          |                                                             |  |
| * Reply-To:                                                                | ald@nationalald.org                                                                      |                                                             |  |
|                                                                            | If a member replies to the email, it will go to this address.                            |                                                             |  |
| * Subject:                                                                 |                                                                                          |                                                             |  |
| Message Body   © Personalization                                           |                                                                                          |                                                             |  |
| You can preview your message and make changes, if needed Select a template |                                                                                          |                                                             |  |
| Paragraph 🗸                                                                | $\mathbf{B}  I \mid \mathbf{\Xi} \vee \; \mathbf{\Xi} \; \mathbf{\Xi} \mid \mathbf{\Xi}$ | 1- 2 2                                                      |  |
|                                                                            |                                                                                          |                                                             |  |