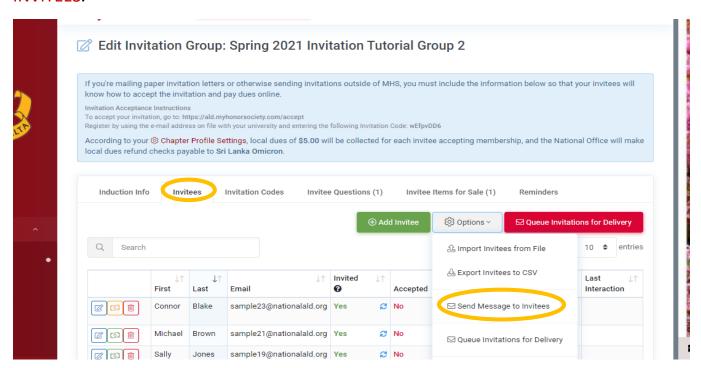

 SELECT THE "INVITEES" TAB, THEN OPTIONS BUTTON AND CLICK "SEND MESSAGE TO INVITEES."

An Alpha Lambda Delta Tutorial