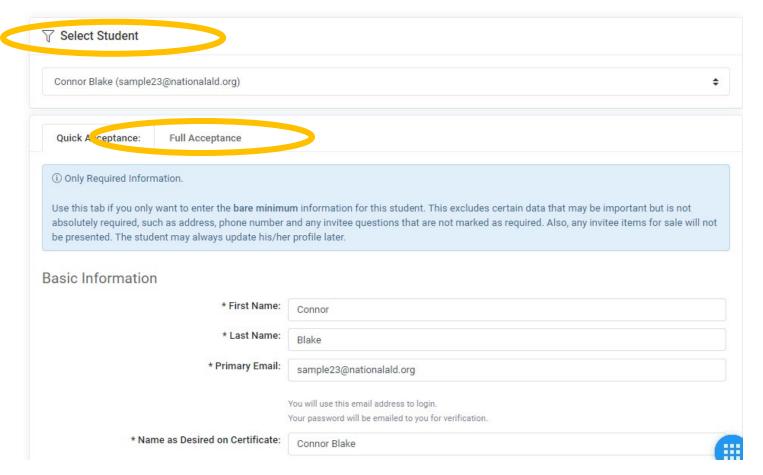

# STEP 2: SELECT THE STUDENT AND COMPLETE EITHER OF THE "ACCEPTANCE OPTIONS" TABS. WHEN COMPLETE, CLICK "PROCESS ACCEPTANCE."

IT IS ALWAYS BEST TO SELECT FULL ACCEPTANCE TAB TO COLLECT ALL THEIR INFORMATION.

### Paying by Check or Cash (MHS)

An Alpha Lambda Delta Tutorial

| ① Only Required Information.                                                                                                                                                                                                                                                                                                                                                        |                                                                                                                                                                                         |
|-------------------------------------------------------------------------------------------------------------------------------------------------------------------------------------------------------------------------------------------------------------------------------------------------------------------------------------------------------------------------------------|-----------------------------------------------------------------------------------------------------------------------------------------------------------------------------------------|
| Use this tab if you only want to enter the <b>bare minimum</b> information for this student. This excludes certain data that may be important but is not absolutely required, such as address, phone number and any invitee questions that are not marked as required. Also, any invitee items for sale will not be presented. The student may always update his/her profile later. |                                                                                                                                                                                         |
| Basic Information                                                                                                                                                                                                                                                                                                                                                                   |                                                                                                                                                                                         |
| * First Name:                                                                                                                                                                                                                                                                                                                                                                       | Connor                                                                                                                                                                                  |
| * Last Name:                                                                                                                                                                                                                                                                                                                                                                        | Blake                                                                                                                                                                                   |
| * Primary Email:                                                                                                                                                                                                                                                                                                                                                                    | sample23@nationalald.org                                                                                                                                                                |
| * Name as Desired on Certificate:                                                                                                                                                                                                                                                                                                                                                   | You will use this email address to login. Your password will be emailed to you for verification.  Connor Blake                                                                          |
|                                                                                                                                                                                                                                                                                                                                                                                     | Type your name EXACTLY as you would like it to appear on your certificate, including proper spelling and proper capitalization.  Reprints of certificates due to an error are not free. |
| * Expected Graduation Date:                                                                                                                                                                                                                                                                                                                                                         |                                                                                                                                                                                         |
| Payment Information                                                                                                                                                                                                                                                                                                                                                                 |                                                                                                                                                                                         |
| Total Dues: \$35.00 (includes lifetime membership fee and local chapter dues)  Total: \$35.00                                                                                                                                                                                                                                                                                       |                                                                                                                                                                                         |
| ⚠ The total above is the amount the student should pay with cash or check. Please only process this acceptance after you have received payment from the student. You cannot undo this acceptance.                                                                                                                                                                                   |                                                                                                                                                                                         |
| Process Acceptance                                                                                                                                                                                                                                                                                                                                                                  |                                                                                                                                                                                         |

Please note the Payment Information: Total Due. This is the students local dues and national dues combined. You will need to collect this from the student.