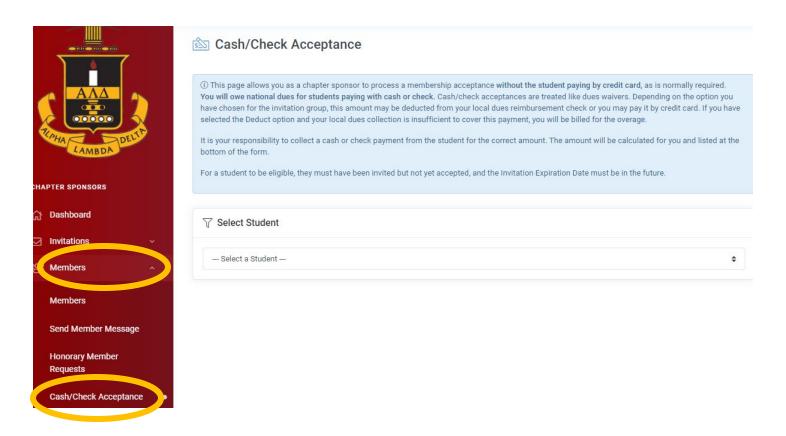

# STEP 1: SIGN INTO MHS AND CLICK ON "MEMBERS" Then "CASH/CHECK ACCEPTANCE" (LEFT NAVIGATION BAR)

#### A NOTE ABOUT PAYMENT...

You will owe national dues for students paying with cash or check. Cash/check acceptances are treated like dues waivers. Depending on the option you have chosen for the invitation group, this amount may be deducted from your local dues reimbursement check or you may pay it by credit card. If you have selected the Deduct option and your local dues collection is insufficient to cover this payment, you will be billed for the overage.

It is your responsibility to collect a cash or check payment from the student for the correct amount. The amount will be calculated for you and listed at the bottom of the form.

Please only process the acceptance AFTER you have received payment from the student. You cannot undo this acceptance.